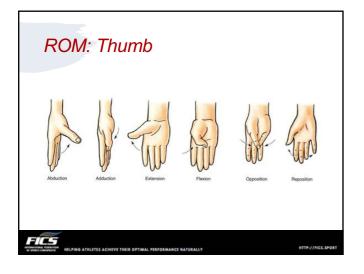

HTTP:

1. Med = Traction • UCL

fracture

3. Post = Shear

2. Lat = Compression

OCD
 Radial neck/head

 Epiphyseal Stress fracture

• Ulnar n