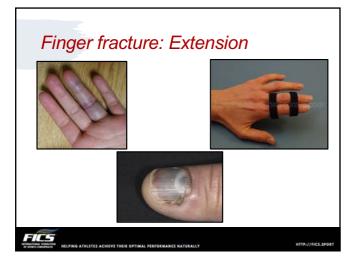

c Injury Management (OPTIMa) collaboration. D'Angelo K, Sutton D, Côté P, Dion S, Wong JJ, Yu H, Randhawa K, Southers D, Varatharajan S, Cox Dresser J, Brown C, Menta R, Nordin M, Shearer HM, Ameis A, Stupar M, Carroll LJ, Taylor-Vaisey AJ Manipulative Physiol Ther. 2015 Sep;38(7):493-506.
  Manipulation of the wrist for management of lateral enjoord/itis: a randomized pilot
- Manipulation of the wrist for management of lateral epicondylitis: a randomized pilpt study. Struijs PA, Damen PJ, Bakker EVV, Blankevoort L, Assendelft WJ, van Dijk CN.Phys Ther. 2003 Jul;83(7):608-16.

HTTP:



1. Med = Traction • UCL

fracture

3. Post = Shear

2. Lat = Compression

OCD
 Radial neck/head

 Epiphyseal Stress fracture

• Ulnar n













































































| Shoulder               | Constant Shoulder Score    | Oxford Shoulder Score                                    |
|------------------------|----------------------------|----------------------------------------------------------|
|                        | UCLA Shoulder rating scale | DASH (Disabilities of arm, shoulder & hand) Score        |
|                        |                            | Quick-DASH Score                                         |
| Shoulder (Instability) | Rowe Score for Instability | Oxford Instability Score                                 |
|                        |                            | NEW WOSI (Western Ontario Shoulder Instability<br>Index) |
| Elbow                  | MAYO Elbow Score           | Oxford Elbow Score