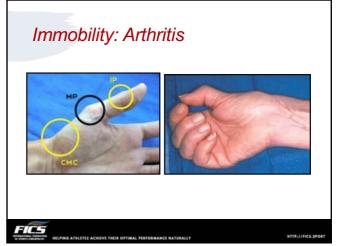

col for Traffic Injury Management (OPTIMa) collaboration. D'Angelo K, Sutton D, Côté P, Dion S, Wong JJ, Yu H, Randhawa K, Southers D, Varatharajan S, Cox Dresser J, Brown C, Menta R, Nordin M, Shearer HM, Ameis A, Stupar M, Carroll LJ, Taylor-Vaisey AJ Manipulative Physiol Ther. 2015 Sep;38(7):493-506.
  Manipulation of the wrist for management of lateral enjoord/itis: a randomized pilot
- Manipulation of the wrist for management of lateral epicondylitis: a randomized pilpt study. Struijs PA, Damen PJ, Bakker EVV, Blankevoort L, Assendelft WJ, van Dijk CN.Phys Ther. 2003 Jul;83(7):608-16.

HTTP:



1. Med = Traction • UCL

fracture

3. Post = Shear

2. Lat = Compression

OCD
 Radial neck/head

 Epiphyseal Stress fracture

• Ulnar n













































































| Shoulder               | Constant Shoulder Score    | Oxford Shoulder Score                                    |
|------------------------|----------------------------|----------------------------------------------------------|
|                        | UCLA Shoulder rating scale | DASH (Disabilities of arm, shoulder & hand) Score        |
|                        |                            | Quick-DASH Score                                         |
| Shoulder (Instability) | Rowe Score for Instability | Oxford Instability Score                                 |
|                        |                            | NEW WOSI (Western Ontario Shoulder Instability<br>Index) |
| Elbow                  | MAYO Elbow Score           | Oxford Elbow Score