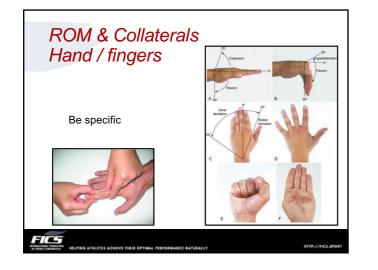

r Traffic Injury Management (OPTIMa) collaboration. D'Angelo K, Sutton D, Côté P, Dion S, Wong JJ, Yu H, Randhawa K, Southers D, Varatharajan S, Cox Dresser J, Brown C, Menta R, Nordin M, Shearer HM, Ameis A, Stupar M, Carroll LJ, Taylor-Vaisey AJ Manipulative Physiol Ther. 2015 Sep;38(7):493-506.
  Manipulation of the wrist for management of lateral enjoord/itis: a randomized pilot
- Manipulation of the wrist for management of lateral epicondylitis: a randomized pilpt study. Struijs PA, Damen PJ, Bakker EVV, Blankevoort L, Assendelft WJ, van Dijk CN.Phys Ther. 2003 Jul;83(7):608-16.

HTTP:



1. Med = Traction • UCL

fracture

3. Post = Shear

2. Lat = Compression

OCD
 Radial neck/head

 Epiphyseal Stress fracture

• Ulnar n













































































| Shoulder               | Constant Shoulder Score    | Oxford Shoulder Score                                    |
|------------------------|----------------------------|----------------------------------------------------------|
|                        | UCLA Shoulder rating scale | DASH (Disabilities of arm, shoulder & hand) Score        |
|                        |                            | Quick-DASH Score                                         |
| Shoulder (Instability) | Rowe Score for Instability | Oxford Instability Score                                 |
|                        |                            | NEW WOSI (Western Ontario Shoulder Instability<br>Index) |
| Elbow                  | MAYO Elbow Score           | Oxford Elbow Score