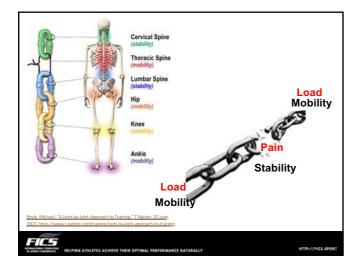

FICS

NTTP-//FICS SPOR





































## Kinetic chain: Manipulation + exercise Manipulation + exercise better than exercise alone Moderate evidence for short-term and mid-term effectiveness for the manip cervical and thoracic spine as add-on therapy to concentric and eccentric stretching plus mobilisation of wrist and forearm.

LETES ACHIEVE THEIR OPTIMAL PERFORMANCE NATURA

FILS

- Does effectiveness of exercise therapy and mobilisation techniques offer ouidance for the treatment of lateral and medial enicondvillis? A systematic review. Hoogvliet P, Randsdorp MS, Dingemanse R, Koes BW, Huisstede BM.Br J Sports Med. 2013 Nov;47(17):1112-9.
   The effectiveness of passive physical modalities for the management of soft tissue injuries and neuroadhies of the wrist and hand; a systematic review but be. O