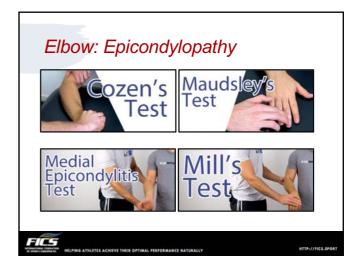

dri a systematic review by the Ontarjo Protocol for Traffic Injury Management (OPTIMa) collaboration. D'Angelo K, Sutton D, Côté P, Dion S, Wong JJ, Yu H, Randhawa K, Southers D, Varatharajan S, Cox Dresser J, Brown C, Menta R, Nordin M, Shearer HM, Ameis A, Stupar M, Carroll LJ, Taylor-Vaisey AJ Manipulative Physiol Ther. 2015 Sep;38(7):493-506.
  Manipulation of the wrist for management of lateral enjoord/itis: a randomized pilot
- Manipulation of the wrist for management of lateral epicondylitis: a randomized pilpt study. Struijs PA, Damen PJ, Bakker EVV, Blankevoort L, Assendelft WJ, van Dijk CN.Phys Ther. 2003 Jul;83(7):608-16.

HTTP:



1. Med = Traction • UCL

fracture

3. Post = Shear

2. Lat = Compression

OCD
 Radial neck/head

 Epiphyseal Stress fracture

• Ulnar n













































































| Shoulder               | Constant Shoulder Score    | Oxford Shoulder Score                                    |
|------------------------|----------------------------|----------------------------------------------------------|
|                        | UCLA Shoulder rating scale | DASH (Disabilities of arm, shoulder & hand) Score        |
|                        |                            | Quick-DASH Score                                         |
| Shoulder (Instability) | Rowe Score for Instability | Oxford Instability Score                                 |
|                        |                            | NEW WOSI (Western Ontario Shoulder Instability<br>Index) |
| Elbow                  | MAYO Elbow Score