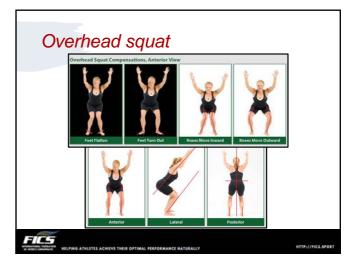

FICS

NTTP-//FICS SPOR





































## Kinetic chain: Manipulation + exercise Manipulation + exercise better than exercise alone Moderate evidence for short-term and mid-term effectiveness for the manip cervical and thoracic spine as add-on therapy to concentric and eccentric stretching plus mobilisation of wrist and forearm.

LETES ACHIEVE THEIR OPTIMAL PERFORMANCE NATURA

FILS

- Does effectiveness of exercise therapy and mobilisation techniques offer ouidance for the treatment of lateral and medial enicondvillis? A systematic review. Hoogvliet P, Randsdorp MS, Dingemanse R, Koes BW, Huisstede BM.Br J Sports Med. 2013 Nov;47(17):1112-9.
   The effectiveness of passive physical modalities for the management of soft tissue injuries and neuroadhies of the wrist and hand; a systematic review but be. Ontario
- Nov47(17):1