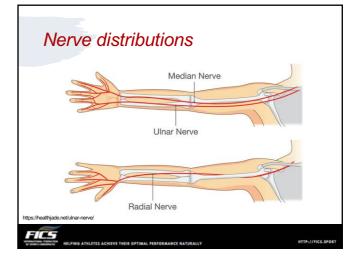

and hardri a systematic review by the Ontarjo Protocol for Traffic Injury Management (OPTIMa) collaboration. D'Angelo K, Sutton D, Côté P, Dion S, Wong JJ, Yu H, Randhawa K, Southers D, Varatharajan S, Cox Dresser J, Brown C, Menta R, Nordin M, Shearer HM, Ameis A, Stupar M, Carroll LJ, Taylor-Vaisey AJ Manipulative Physiol Ther. 2015 Sep;38(7):493-506.
  Manipulation of the wrist for management of lateral enjoord/itis: a randomized pilot
- Manipulation of the wrist for management of lateral epicondylitis: a randomized pilpt study. Struijs PA, Damen PJ, Bakker EVV, Blankevoort L, Assendelft WJ, van Dijk CN.Phys Ther. 2003 Jul;83(7):608-16.

HTTP:



1. Med = Traction • UCL

fracture

3. Post = Shear

2. Lat = Compression

OCD
 Radial neck/head

 Epiphyseal Stress fracture

• Ulnar n













































































| Shoulder               | Constant Shoulder Score    | Oxford Shoulder Score                                    |
|------------------------|----------------------------|----------------------------------------------------------|
|                        | UCLA Shoulder rating scale | DASH (Disabilities of arm, shoulder & hand) Score        |
|                        |                            | Quick-DASH Score                                         |
| Shoulder (Instability) | Rowe Score for Instability | Oxford Instability Score                                 |
|                        |                            | NEW WOSI (Western Ontario Shoulder Instability<br>Index) |
| Elbow                  | MAYO Elbow