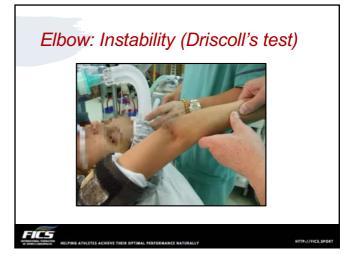

a systematic review by the Ontarjo Protocol for Traffic Injury Management (OPTIMa) collaboration. D'Angelo K, Sutton D, Côté P, Dion S, Wong JJ, Yu H, Randhawa K, Southers D, Varatharajan S, Cox Dresser J, Brown C, Menta R, Nordin M, Shearer HM, Ameis A, Stupar M, Carroll LJ, Taylor-Vaisey AJ Manipulative Physiol Ther. 2015 Sep;38(7):493-506.
  Manipulation of the wrist for management of lateral enjoord/itis: a randomized pilot
- Manipulation of the wrist for management of lateral epicondylitis: a randomized pilpt study. Struijs PA, Damen PJ, Bakker EVV, Blankevoort L, Assendelft WJ, van Dijk CN.Phys Ther. 2003 Jul;83(7):608-16.

HTTP:



1. Med = Traction • UCL

fracture

3. Post = Shear

2. Lat = Compression

OCD
 Radial neck/head

 Epiphyseal Stress fracture

• Ulnar n













































































| Shoulder               | Constant Shoulder Score    | Oxford Shoulder Score                                    |
|------------------------|----------------------------|----------------------------------------------------------|
|                        | UCLA Shoulder rating scale | DASH (Disabilities of arm, shoulder & hand) Score        |
|                        |                            | Quick-DASH Score                                         |
| Shoulder (Instability) | Rowe Score for Instability | Oxford Instability Score                                 |
|                        |                            | NEW WOSI (Western Ontario Shoulder Instability<br>Index) |
| Elbow                  | MAYO Elbow Score