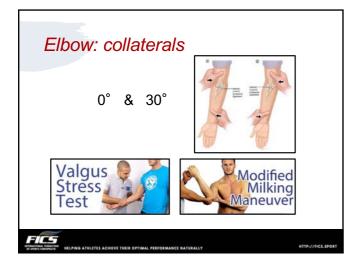

HTTP:

1. Med = Traction • UCL

fracture

3. Post = Shear

2. Lat = Compression

OCD
 Radial neck/head

 Epiphyseal Stress fracture

• Ulnar n