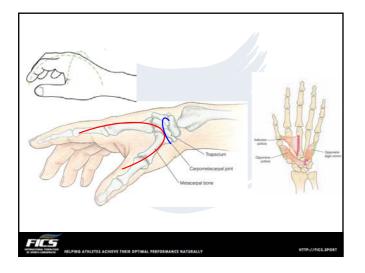

HTTP:

1. Med = Traction • UCL

fracture

3. Post = Shear

2. Lat = Compression

OCD
 Radial neck/head

 Epiphyseal Stress fracture

• Ulnar n