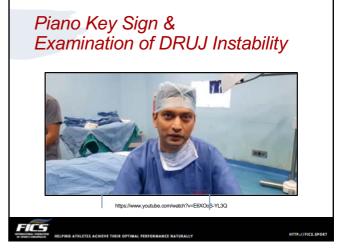

he Ontarjo Protocol for Traffic Injury Management (OPTIMa) collaboration. D'Angelo K, Sutton D, Côté P, Dion S, Wong JJ, Yu H, Randhawa K, Southers D, Varatharajan S, Cox Dresser J, Brown C, Menta R, Nordin M, Shearer HM, Ameis A, Stupar M, Carroll LJ, Taylor-Vaisey AJ Manipulative Physiol Ther. 2015 Sep;38(7):493-506.
  Manipulation of the wrist for management of lateral enjoord/itis: a randomized pilot
- Manipulation of the wrist for management of lateral epicondylitis: a randomized pilpt study. Struijs PA, Damen PJ, Bakker EVV, Blankevoort L, Assendelft WJ, van Dijk CN.Phys Ther. 2003 Jul;83(7):608-16.

HTTP:



1. Med = Traction • UCL

fracture

3. Post = Shear

2. Lat = Compression

OCD
 Radial neck/head

 Epiphyseal Stress fracture

• Ulnar n













































































| Shoulder               | Constant Shoulder Score    | Oxford Shoulder Score                                    |
|------------------------|----------------------------|----------------------------------------------------------|
|                        | UCLA Shoulder rating scale | DASH (Disabilities of arm, shoulder & hand) Score        |
|                        |                            | Quick-DASH Score                                         |
| Shoulder (Instability) | Rowe Score for Instability | Oxford Instability Score                                 |
|                        |                            | NEW WOSI (Western Ontario Shoulder Instability<br>Index) |
| Elbow                  | MAYO Elbow Score           | Oxford Elbow Score