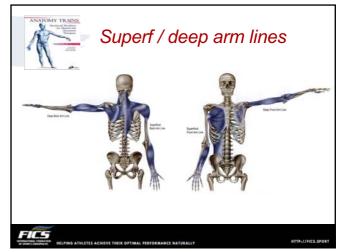

FICS

NTTP-//FICS SPOR





































## Kinetic chain: Manipulation + exercise Manipulation + exercise better than exercise alone Moderate evidence for short-term and mid-term effectiveness for the manip cervical and thoracic spine as add-on therapy to concentric and eccentric stretching plus mobilisation of wrist and forearm.

LETES ACHIEVE THEIR OPTIMAL PERFORMANCE NATURA

FILS

- Does effectiveness of exercise therapy and mobilisation techniques offer ouidance for the treatment of lateral and medial enicondvillis? A systematic review. Hoogvliet P, Randsdorp MS, Dingemanse R, Koes BW, Huisstede BM.Br J Sports Med. 2013 Nov;47(17):1112-9.
   The effectiveness of passive physical modalities for the management of soft tissue injuries and neuroadhies of the wrist and hand; a systematic review but be. Ontario