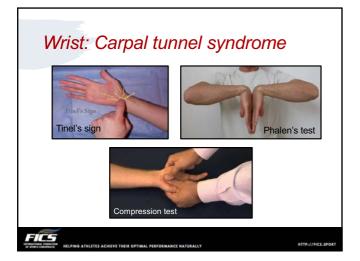

arjo Protocol for Traffic Injury Management (OPTIMa) collaboration. D'Angelo K, Sutton D, Côté P, Dion S, Wong JJ, Yu H, Randhawa K, Southers D, Varatharajan S, Cox Dresser J, Brown C, Menta R, Nordin M, Shearer HM, Ameis A, Stupar M, Carroll LJ, Taylor-Vaisey AJ Manipulative Physiol Ther. 2015 Sep;38(7):493-506.
  Manipulation of the wrist for management of lateral enjoord/itis: a randomized pilot
- Manipulation of the wrist for management of lateral epicondylitis: a randomized pilpt study. Struijs PA, Damen PJ, Bakker EVV, Blankevoort L, Assendelft WJ, van Dijk CN.Phys Ther. 2003 Jul;83(7):608-16.

HTTP:



1. Med = Traction • UCL

fracture

3. Post = Shear

2. Lat = Compression

OCD
 Radial neck/head

 Epiphyseal Stress fracture

• Ulnar n













































































| Shoulder               | Constant Shoulder Score    | Oxford Shoulder Score                                    |
|------------------------|----------------------------|----------------------------------------------------------|
|                        | UCLA Shoulder rating scale | DASH (Disabilities of arm, shoulder & hand) Score        |
|                        |                            | Quick-DASH Score                                         |
| Shoulder (Instability) | Rowe Score for Instability | Oxford Instability Score                                 |
|                        |                            | NEW WOSI (Western Ontario Shoulder Instability<br>Index) |
| Elbow                  | MAYO Elbow Score           | Oxford Elbow Score