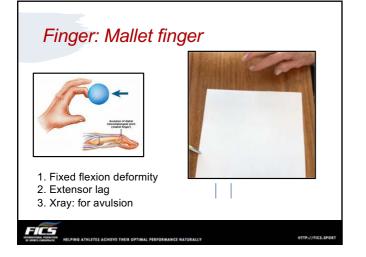

affic Injury Management (OPTIMa) collaboration. D'Angelo K, Sutton D, Côté P, Dion S, Wong JJ, Yu H, Randhawa K, Southers D, Varatharajan S, Cox Dresser J, Brown C, Menta R, Nordin M, Shearer HM, Ameis A, Stupar M, Carroll LJ, Taylor-Vaisey AJ Manipulative Physiol Ther. 2015 Sep;38(7):493-506.
  Manipulation of the wrist for management of lateral enjoord/itis: a randomized pilot
- Manipulation of the wrist for management of lateral epicondylitis: a randomized pilpt study. Struijs PA, Damen PJ, Bakker EVV, Blankevoort L, Assendelft WJ, van Dijk CN.Phys Ther. 2003 Jul;83(7):608-16.

HTTP:



1. Med = Traction • UCL

fracture

3. Post = Shear

2. Lat = Compression

OCD
 Radial neck/head

 Epiphyseal Stress fracture

• Ulnar n













































































| Shoulder               | Constant Shoulder Score    | Oxford Shoulder Score                                    |
|------------------------|----------------------------|----------------------------------------------------------|
|                        | UCLA Shoulder rating scale | DASH (Disabilities of arm, shoulder & hand) Score        |
|                        |                            | Quick-DASH Score                                         |
| Shoulder (Instability) | Rowe Score for Instability | Oxford Instability Score                                 |
|                        |                            | NEW WOSI (Western Ontario Shoulder Instability<br>Index) |
| Elbow                  | MAYO Elbow Score           | Oxford Elbow Score