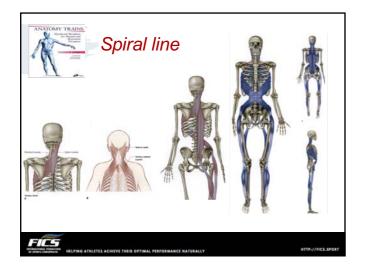

FICS

NTTP-//FICS SPOR





































## Kinetic chain: Manipulation + exercise Manipulation + exercise better than exercise alone Moderate evidence for short-term and mid-term effectiveness for the manip cervical and thoracic spine as add-on therapy to concentric and eccentric stretching plus mobilisation of wrist and forearm.

LETES ACHIEVE THEIR OPTIMAL PERFORMANCE NATURA

FILS

- Does effectiveness of exercise therapy and mobilisation techniques offer ouidance for the treatment of lateral and medial enicondvillis? A systematic review. Hoogvliet P, Randsdorp MS, Dingemanse R, Koes BW, Huisstede BM.Br J Sports Med. 2013 Nov;47(17):1112-9.
   The effectiveness of passive physical modalities for the management of soft tissue injuries and neuroadhies of the wrist and hand; a systematic review but be. Ontar