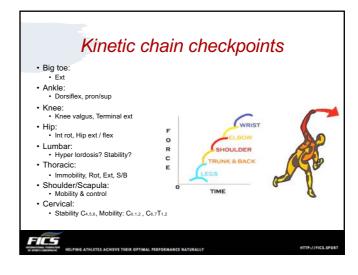

FICS

NTTP-//FICS SPOR





































## Kinetic chain: Manipulation + exercise Manipulation + exercise better than exercise alone Moderate evidence for short-term and mid-term effectiveness for the manip cervical and thoracic spine as add-on therapy to concentric and eccentric stretching plus mobilisation of wrist and forearm.

LETES ACHIEVE THEIR OPTIMAL PERFORMANCE NATURA

FILS

- Does effectiveness of exercise therapy and mobilisation techniques offer ouidance for the treatment of lateral and medial enicondvillis? A systematic review. Hoogvliet P, Randsdorp MS, Dingemanse R, Koes BW, Huisstede BM.Br J Sports Med. 2013 Nov;47(17):1112-9.
   The effectiveness of passive physical modalities for the management of soft tissue injuries and neuroadhies of the wrist and hand; a systematic review but be. Ontario
- N