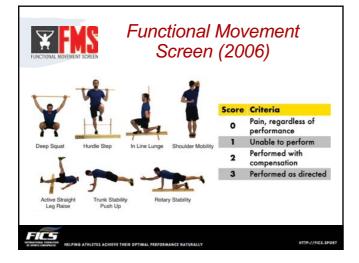

FICS

NTTP-//FICS SPOR





































## Kinetic chain: Manipulation + exercise Manipulation + exercise better than exercise alone Moderate evidence for short-term and mid-term effectiveness for the manip cervical and thoracic spine as add-on therapy to concentric and eccentric stretching plus mobilisation of wrist and forearm.

LETES ACHIEVE THEIR OPTIMAL PERFORMANCE NATURA

FILS

- Does effectiveness of exercise therapy and mobilisation techniques offer ouidance for the treatment of lateral and medial enicondvillis? A systematic review. Hoogvliet P, Randsdorp MS, Dingemanse R, Koes BW, Huisstede BM.Br J Sports Med. 2013 Nov;47(17):1112-9.
   The effectiveness of passive physical modalities for the management of soft tissue injuries and neuroadhies of the wrist and hand; a systematic review but be. Ontario
- Nov47(17)