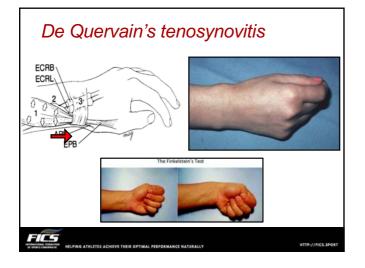

w by the Ontarjo Protocol for Traffic Injury Management (OPTIMa) collaboration. D'Angelo K, Sutton D, Côté P, Dion S, Wong JJ, Yu H, Randhawa K, Southers D, Varatharajan S, Cox Dresser J, Brown C, Menta R, Nordin M, Shearer HM, Ameis A, Stupar M, Carroll LJ, Taylor-Vaisey AJ Manipulative Physiol Ther. 2015 Sep;38(7):493-506.
  Manipulation of the wrist for management of lateral enjoord/itis: a randomized pilot
- Manipulation of the wrist for management of lateral epicondylitis: a randomized pilpt study. Struijs PA, Damen PJ, Bakker EVV, Blankevoort L, Assendelft WJ, van Dijk CN.Phys Ther. 2003 Jul;83(7):608-16.

HTTP:



1. Med = Traction • UCL

fracture

3. Post = Shear

2. Lat = Compression

OCD
 Radial neck/head

 Epiphyseal Stress fracture

• Ulnar n













































































| Shoulder               | Constant Shoulder Score    | Oxford Shoulder Score                                    |
|------------------------|----------------------------|----------------------------------------------------------|
|                        | UCLA Shoulder rating scale | DASH (Disabilities of arm, shoulder & hand) Score        |
|                        |                            | Quick-DASH Score                                         |
| Shoulder (Instability) | Rowe Score for Instability | Oxford Instability Score                                 |
|                        |                            | NEW WOSI (Western Ontario Shoulder Instability<br>Index) |
| Elbow                  | MAYO Elbow Score           | Oxford Elbow