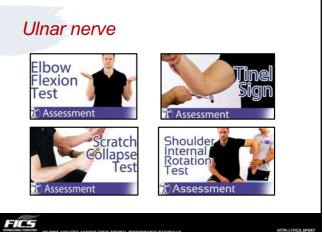

hardri a systematic review by the Ontarjo Protocol for Traffic Injury Management (OPTIMa) collaboration. D'Angelo K, Sutton D, Côté P, Dion S, Wong JJ, Yu H, Randhawa K, Southers D, Varatharajan S, Cox Dresser J, Brown C, Menta R, Nordin M, Shearer HM, Ameis A, Stupar M, Carroll LJ, Taylor-Vaisey AJ Manipulative Physiol Ther. 2015 Sep;38(7):493-506.
  Manipulation of the wrist for management of lateral enjoord/itis: a randomized pilot
- Manipulation of the wrist for management of lateral epicondylitis: a randomized pilpt study. Struijs PA, Damen PJ, Bakker EVV, Blankevoort L, Assendelft WJ, van Dijk CN.Phys Ther. 2003 Jul;83(7):608-16.

HTTP:



1. Med = Traction • UCL

fracture

3. Post = Shear

2. Lat = Compression

OCD
 Radial neck/head

 Epiphyseal Stress fracture

• Ulnar n













































































| Shoulder               | Constant Shoulder Score    | Oxford Shoulder Score                                    |
|------------------------|----------------------------|----------------------------------------------------------|
|                        | UCLA Shoulder rating scale | DASH (Disabilities of arm, shoulder & hand) Score        |
|                        |                            | Quick-DASH Score                                         |
| Shoulder (Instability) | Rowe Score for Instability | Oxford Instability Score                                 |
|                        |                            | NEW WOSI (Western Ontario Shoulder Instability<br>Index) |
| Elbow                  | MAYO Elbow Scor