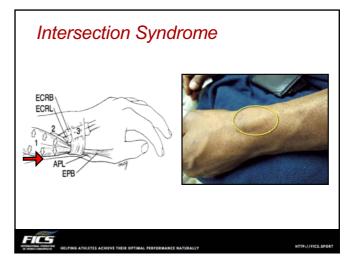

iew by the Ontarjo Protocol for Traffic Injury Management (OPTIMa) collaboration. D'Angelo K, Sutton D, Côté P, Dion S, Wong JJ, Yu H, Randhawa K, Southers D, Varatharajan S, Cox Dresser J, Brown C, Menta R, Nordin M, Shearer HM, Ameis A, Stupar M, Carroll LJ, Taylor-Vaisey AJ Manipulative Physiol Ther. 2015 Sep;38(7):493-506.
  Manipulation of the wrist for management of lateral enjoord/itis: a randomized pilot
- Manipulation of the wrist for management of lateral epicondylitis: a randomized pilpt study. Struijs PA, Damen PJ, Bakker EVV, Blankevoort L, Assendelft WJ, van Dijk CN.Phys Ther. 2003 Jul;83(7):608-16.

HTTP:



1. Med = Traction • UCL

fracture

3. Post = Shear

2. Lat = Compression

OCD
 Radial neck/head

 Epiphyseal Stress fracture

• Ulnar n













































































| Shoulder               | Constant Shoulder Score    | Oxford Shoulder Score                                    |
|------------------------|----------------------------|----------------------------------------------------------|
|                        | UCLA Shoulder rating scale | DASH (Disabilities of arm, shoulder & hand) Score        |
|                        |                            | Quick-DASH Score                                         |
| Shoulder (Instability) | Rowe Score for Instability | Oxford Instability Score                                 |
|                        |                            | NEW WOSI (Western Ontario Shoulder Instability<br>Index) |
| Elbow                  | MAYO Elbow Score           | Oxford Elb